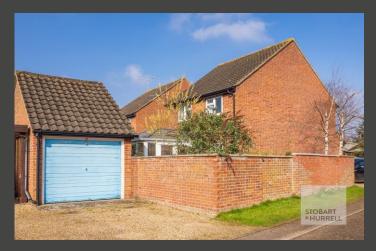

Located on a corner plot, the property is set back from the road and is approached from the front over a lawn garden. To the rear there is an enclosed walled garden with paved walkways bordering a lawn and mature shrubs. The property also benefits from off-road parking and a garage.