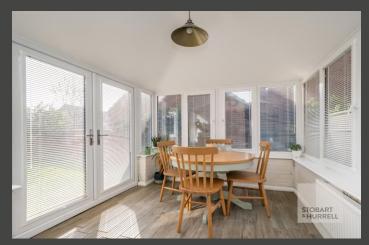

Well-presented throughout, the property enters into a hallway where separate internal doors lead into a bright, modern kitchen and a family lounge with an adjoining conservatory, that has been fitted with improved roofing creating a more usable space and is currently serving as the dining room. Double doors from the dining room overlook and open out to the rear garden. To the first floor, a newly fitted family bathroom and three bedrooms complete the accommodation.