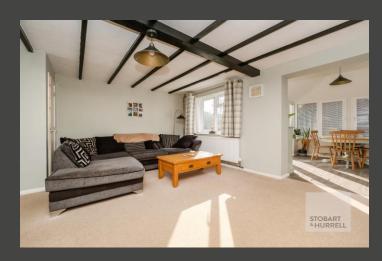

Well-presented throughout, the property enters into a hallway where separate internal doors lead into a bright, modern kitchen and a family lounge with an adjoining conservatory, that has been fitted with improved roofing creating a more usable space and is currently serving as the dining room. Double doors from the dining room overlook and open out to the rear garden. To the first floor, a newly fitted family bathroom and three bedrooms complete the accommodation.