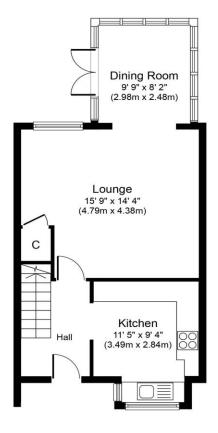

Well-presented throughout, the property enters into a hallway where separate internal doors lead into a bright, modern kitchen and a family lounge with an adjoining conservatory, that has been fitted with improved roofing creating a more usable space and is currently serving as the dining room. Double doors from the dining room overlook and open out to the rear garden. To the first floor, a newly fitted family bathroom and three bedrooms complete the accommodation.

Ground Floor Approximate Floor Area 494 sq. ft. (45.9 sq. m.)

First Floor Approximate Floor Area 375 sq. ft. (34.9 sq. m.)

Garage Approximate Floor Area 134 sq. ft. (12.5 sq. m.)

Whilst every attempt has been made to ensure the accuracy of the floor plan contained here, measurements of doors, windows, rooms and any other items are approximate and no responsibility is taken for any error, omission, or mis-statement. The measurements should not be relied upon for valuation, transaction and/or funding purposes This plan is for illustrative purposes only and should be used as such by any prospective purchaser or tenant.