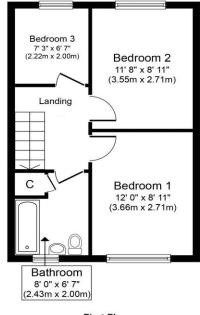

Well-presented throughout, the property enters into a hallway where separate internal doors lead into a bright, modern kitchen and a family lounge with an adjoining conservatory, that has been fitted with improved roofing creating a more usable space and is currently serving as the dining room. Double doors from the dining room overlook and open out to the rear garden. To the first floor, a newly fitted family bathroom and three bedrooms complete the accommodation.

Ground Floor Approximate Floor Area 494 sq. ft. (45.9 sq. m.)

First Floor Approximate Floor Area 375 sq. ft. (34.9 sq. m.)

Garage Approximate Floor Area 134 sq. ft. (12.5 sq. m.)

Whilst every attempt has been made to ensure the accuracy of the floor plan contained here, measurements of doors, windows, rooms and any other items are approximate and no responsibility is taken for any error, omission, or mis-statement. The measurements should not be relied upon for valuation, transaction and/or funding purposes This plan is for illustrative purposes only and should be used as such by any prospective purchaser or tenant.