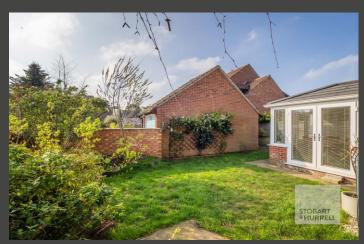

Located on a corner plot, the property is set back from the road and is approached from the front over a lawn garden. To the rear there is an enclosed walled garden with paved walkways bordering a lawn and mature shrubs. The property also benefits from off-road parking and a garage.