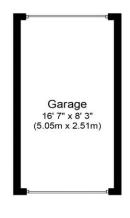

Located on a corner plot, the property is set back from the road and is approached from the front over a lawn garden. To the rear there is an enclosed walled garden with paved walkways bordering a lawn and mature shrubs. The property also benefits from off-road parking and a garage.

Ground Floor Approximate Floor Area 494 sq. ft. (45.9 sq. m.)

First Floor Approximate Floor Area 375 sq. ft. (34.9 sq. m.)

Garage Approximate Floor Area 134 sq. ft. (12.5 sq. m.)

Whilst every attempt has been made to ensure the accuracy of the floor plan contained here, measurements of doors, windows, rooms and any other items are approximate and no responsibility is taken for any error, omission, or mis-statement. The measurements should not be relied upon for valuation, transaction and/or funding purposes This plan is for illustrative purposes only and should be used as such by any prospective purchaser or tenant.