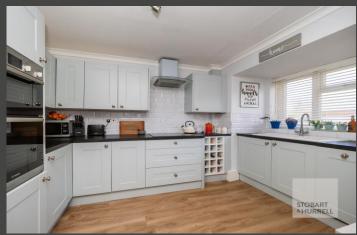

Well-presented throughout, the property enters into a hallway where separate internal doors lead into a bright, modern kitchen and a family lounge with an adjoining conservatory, that has been fitted with improved roofing creating a more usable space and is currently serving as the dining room. Double doors from the dining room overlook and open out to the rear garden. To the first floor, a newly fitted family bathroom and three bedrooms complete the accommodation.