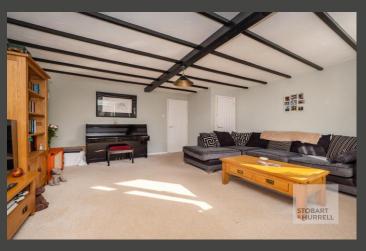

Well-presented throughout, the property enters into a hallway where separate internal doors lead into a bright, modern kitchen and a family lounge with an adjoining conservatory, that has been fitted with improved roofing creating a more usable space and is currently serving as the dining room. Double doors from the dining room overlook and open out to the rear garden. To the first floor, a newly fitted family bathroom and three bedrooms complete the accommodation.