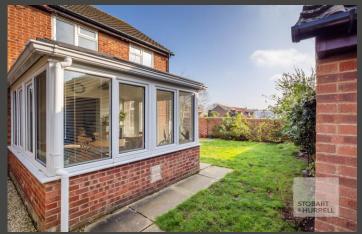

Located on a corner plot, the property is set back from the road and is approached from the front over a lawn garden. To the rear there is an enclosed walled garden with paved walkways bordering a lawn and mature shrubs. The property also benefits from off-road parking and a garage.

Well-presented throughout, the property enters into a hallway where separate internal doors lead into a bright, modern kitchen and a family lounge with an adjoining conservatory, that has been fitted with improved roofing creating a more usable space and is currently serving as the dining room. Double doors from the dining room overlook and open out to the rear garden. To the first floor, a newly fitted family bathroom and three bedrooms complete the accommodation.