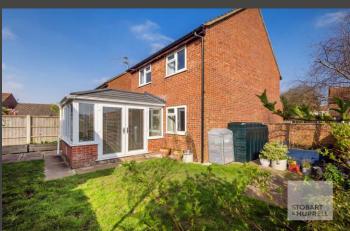

Located on a corner plot, the property is set back from the road and is approached from the front over a lawn garden. To the rear there is an enclosed walled garden with paved walkways bordering a lawn and mature shrubs. The property also benefits from off-road parking and a garage.

Well-presented throughout, the property enters into a hallway where separate internal doors lead into a bright, modern kitchen and a family lounge with an adjoining conservatory, that has been fitted with improved roofing creating a more usable space and is currently serving as the dining room. Double doors from the dining room overlook and open out to the rear garden. To the first floor, a newly fitted family bathroom and three bedrooms complete the accommodation.