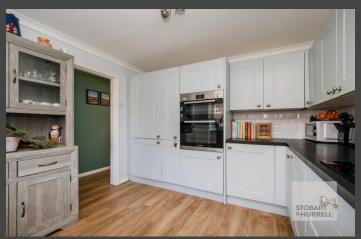

Well-presented throughout, the property enters into a hallway where separate internal doors lead into a bright, modern kitchen and a family lounge with an adjoining conservatory, that has been fitted with improved roofing creating a more usable space and is currently serving as the dining room. Double doors from the dining room overlook and open out to the rear garden. To the first floor, a newly fitted family bathroom and three bedrooms complete the accommodation.